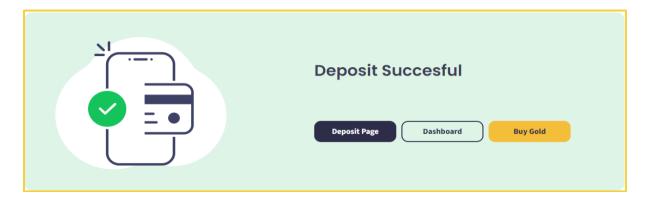

**Step 9:** On the payment system's page, complete any additional fields or information the payment system requires in order to process and execute the transaction.

**Step 10:** If your payment was successful, you will see the following message: